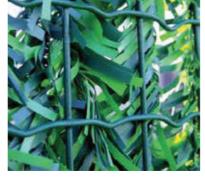

- almost non-transparent shielding
- very similar to living fence with shrubs
- maintains color
- load carrying shield part is the knitted wires in which two-color strips are applied to imitate shrub leaves