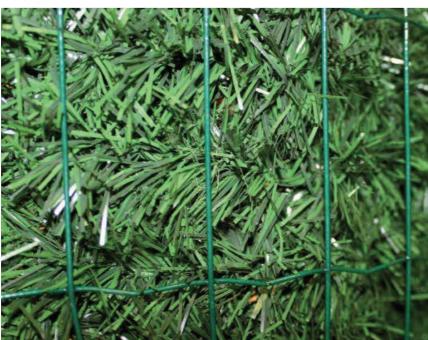

- almost non-transparent shielding
- very similar to living fence with shrubs
- maintains color
- load carrying shield part is the knitted wires in which two-color strips are applied to imitate shrub leaves