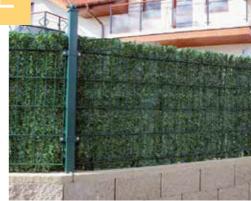

ARTIFICIAL LIVING FENCE

## **Artificial "living fence"**

| description                                                                   | <b>height</b><br>(mm) |
|-------------------------------------------------------------------------------|-----------------------|
| alternative to living fences<br>package contains 3 bm<br>80% non-transparency | 1000                  |
|                                                                               | 1500                  |
| alternative to living fences<br>package contains 3 bm<br>95% non-transparency | 1000                  |
|                                                                               | 1500                  |
|                                                                               | 1800                  |

- almost non-transparent shielding
- very similar to living fence with shrubs
- maintains color
- load carrying shield part is the knitted wires in which two-color strips are applied to imitate shrub leaves