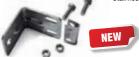

## Accessories for the installation of PILOFOR® panels

stainless steel braces to wall (2 pcs in package)

PVC clamp for anchoring panels to square posts including bolt head covers green, black, gray (CLASSIC, SUPER, SUPER STRONG)

PVC clamp for panels PILOFOR® SUPER to the gate or gateway frame

stainless steel clamp for panels PILOFOR SUPER to the gate or gateway frame

galvanized security bolt with breaking off head for anchoring the clamp

bolt length 42 mm, 52 mm

galvanized M6 bolt bolt length 40 mm