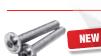

uble wing, single wing gates and gateways with fillings for all heights
- optional accessories include elements with the highest level of protection (trespasser saw, barbwire, razor blade spiral and strip)



**USE:** airports, military areas, industrial buildings, factories, warehouses and sports stadiums...





## Accessories for the installation of PILOFOR® panels

stainless steel braces to wall (2 pcs in package)





PVC clamp for anchoring panels to square posts including bolt head covers green, black, gray (CLASSIC, SUPER, SUPER STRONG)



PVC clamp for panels PILOFOR® SUPER to the gate or gateway frame



stainless steel clamp for panels PILOFOR SUPER to the gate or gateway frame



galvanized security bolt with breaking off head for anchoring the clamp

bolt length 42 mm, 52 mm



galvanized M6 bolt bolt length 40 mm