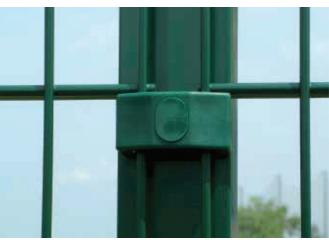

## Accessories for the installation of PILOFOR® panels

stainless steel braces to wall (2 pcs in package)

PVC clamp for anchoring panels to square posts including bolt head covers green, black, gray (CLASSIC, SUPER, SUPER STRONG)

PVC clamp for panels PILOFOR® SUPER to the gate or gateway frame

stainless steel clamp for panels PILOFOR SUPER to the gate or gateway frame

galvanized security bolt with breaking off head for anchoring the clamp