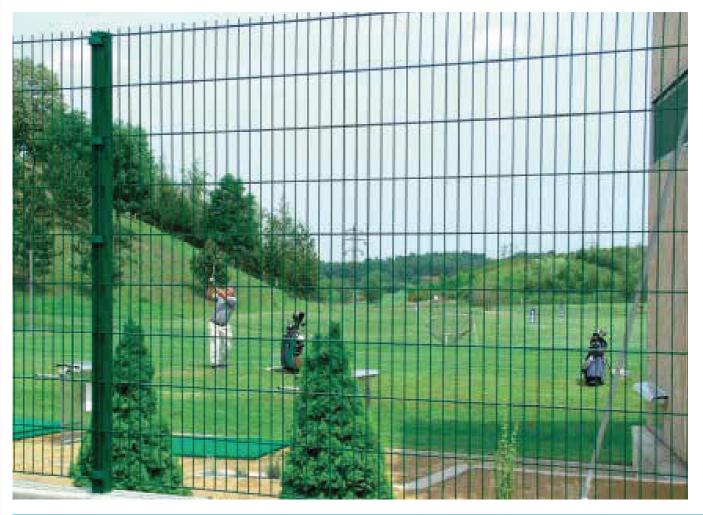

## INDUSTRIAL PANELS — PILOFOR® SUPER

- · welded panels with square eyelets
- anchoring to posts with square profile (CLASSIC, SUPER, SUPER STRONG)
- panel width 2500 mm
- modified galvanized and galvanized + PVC

- extremely strong panel thanks to doubled horizontal wires
- panels are terminated on one side with 30 mm barbs, and on the other side they are dull with horizontal wire
- panels can be installed with barbs upward or downward, as necessary
- installation with anti-burrowing boards
- quick installation
- highest quality
- high level of safety
- we offer a wide variety of double wing, single wing gates and gateways with fillings for all heights
- optional accessories include elements with the highest level of protection (trespasser saw, barbwire, razor blade spiral and strip)

**USE:** airports, military areas, industrial buildings, factories, warehouses and sports stadiums...