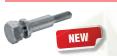

PVC clamp for panels PILOFOR® SUPER to the gate or gateway frame

stainless steel clamp for panels PILOFOR SUPER to the gate or gateway frame

galvanized security bolt with breaking off head for anchoring the clamp

bolt length 42 mm, 52 mm

galvanized M6 bolt bolt length 40 mm