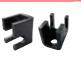

## Accessories for the installation of PILOFOR® panels

stainless steel braces to wall (2 pcs in package)

PVC clamp for anchoring panels to square posts including bolt head covers green, black, gray (CLASSIC, SUPER, SUPER STRONG)