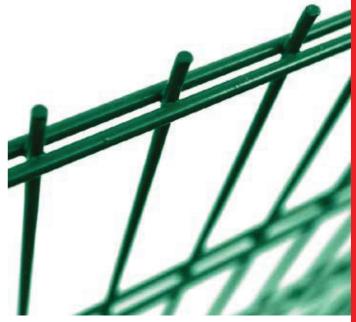

## INDUSTRIAL PANELS — PILOFOR® SUPER

- · welded panels with square eyelets
- anchoring to posts with square profile (CLASSIC, SUPER, SUPER STRONG)
- panel width 2500 mm
- modified galvanized and galvanized + PVC

- extremely strong panel thanks to doubled horizontal wires
- panels are terminated on one side with 30 mm barbs, and on the other side they are dull with horizontal wire
- panels can be installed with barbs upward or downward, as necessary
- installation with anti-burrowing boards
- quick installation
- highest quality
- high level of safety
- we offer a wide variety of double wing, single wing gates and gateways with fillings for all heights
- optional accessories include elements with the highest level of protection (trespasser saw, barbwire, razor blade spiral and strip)