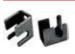

PVC clamp for panels PILOFOR® SUPER to the gate or gateway frame

stainless steel clamp for panels PILOFOR SUPER to the gate or gateway frame

galvanized security bolt with breaking off head for anchoring the clamp