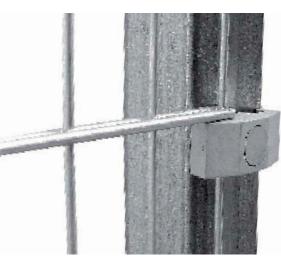

## Accessories for the installation of PILOFOR® panels

stainless steel braces to wall (2 pcs in package)

PVC clamp for anchoring panels to square posts including bolt head covers green, black, gray (CLASSIC, SUPER, SUPER STRONG)

PVC clamp for panels PILOFOR® SUPER to the gate or gateway frame

stainless steel clamp for panels PILOFOR SUPER to the gate or gateway frame

galvanized security bolt with breaking off head for anchoring the clamp